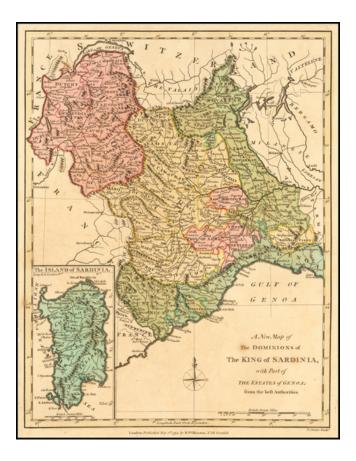

## A New Map of the Dominons of The King of Sardinia with Part of The Estates of Genoa; from the Best Authorities

| Stock#:           | 58224               |
|-------------------|---------------------|
| Map Maker:        | Wilkinson           |
| Date:             | 1794                |
| Place:            | London              |
| Color:            | Hand Colored        |
| <b>Condition:</b> | VG+                 |
| Size:             | $11.5 \ge 9$ inches |
|                   |                     |

## **Description**:

Detailed map of the Kingdom of Sardinia, with a large inset of the Island of Sardinia.

Includes Savoy, Aosa, Novarese, Canavese, the Province of Turin, Province of Pignerol, Marquesat of Susa, Province of Alba, Province of Coni, States of Genoa, County of Nice, Vercielli, Lumbellina, etc.