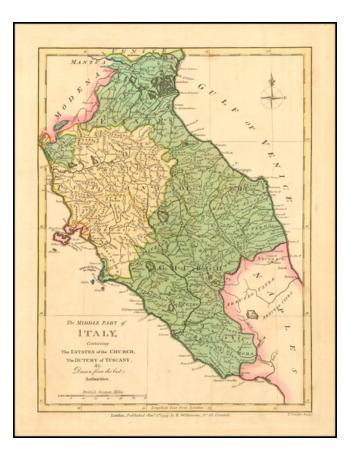

## The Middle Part of Italy, Containing The Estates of the Church, The Dutchy of Tuscany, &c. Drawn from the best Authorities

| Stock#:    | 58223     |
|------------|-----------|
| Map Maker: | Wilkinson |
|            |           |

## **Description:**

Attractive English language map of Central Italy, hand colored by regions.

Shows towns, rivers, mountains, lakes, etc. Striking original wash colors.

Robert Wilkinson was active in London as a cartographic publisher from 1785 to 1825. He produced a number of nice works, including a General Atlas and a re-issuance of Bowen & Kitchen's English Atlas, along with excellent large format separate maps.