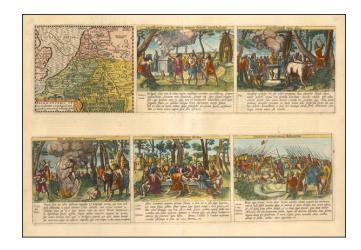

#### **Daily Lives of Ancient Celts**

Nice example of the Peter van der Keere (Petrus Kaerius) map of the Low Countries in Ancient Times.

The map is augmented with scenes showing the daily lives of ancient Belgian Celtic Tribes.

The additional images show scenes of the manners and customs, ritual sacrifices, weapons, housing and habits of the ancient inhabitants of the Netherlands.

One map and five prints in two rows of three, both rows printed with a separate copperplate.