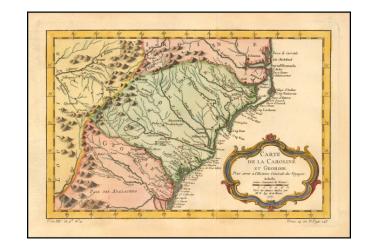

## Carte De La Caroline Et Georgie . . . 1757

Stock#: 58210 Map Maker: Bellin

**Date:** 1757 **Place:** Paris

**Color:** Hand Colored

**Condition:** VG+

**Size:**  $12 \times 8.5$  inches

**Price:** SOLD

## **Description:**

Detailed map of the region from just north of Albemarle to Jekil Isle, extending inland to the Appalachians and showing part of eastern Tennessee.

Shows extensive river system, mountains, islands and some early settlements on both sides of the mountains. A nice early regional map. From Bellin's *Histoire General des Voyages*. Nice example.