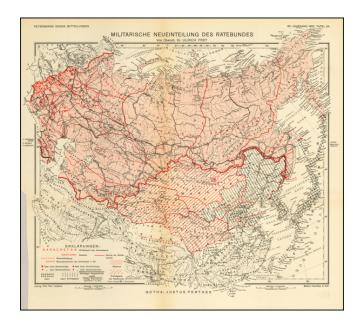

# Detailed German Map Illustrating Soviet Military Command Organization At A Pivotal Moment in History.

The map shows Germany's understanding of Russian military command during the lead-up to World War II and during the Great Purge, which dramatically affected the command structure of the Red Army.

The map shows Russian military coverage in China, which, because of Japanese intervention and the Chinese Civil War, was a global flashpoint at the time.