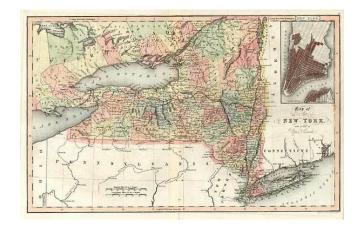

## Map of the State of New York with Part of Upper Canada [Large inset plan of New York]

**Stock#:** 5818

Map Maker: Hinton, Simpkin & Marshall

Date: 1832 Place: London

**Color:** Hand Colored

**Condition:** VG+

## **Description:**

Scarce early map of New York, hand colored by counties, and showing towns, roads, rivers, lakes, mountains, islands, canals, etc. One of the earliest separate maps of the state published outside of America. Gorgeous full color example.