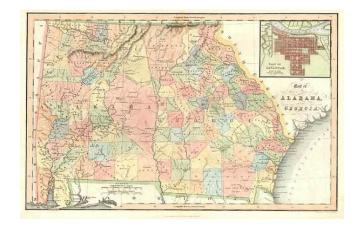

## Map of the States of Alabama and Georgia [Inset Plan of Savannah]

**Stock#:** 5817

Map Maker: Hinton, Simpkin & Marshall

Date: 1832 Place: London

**Color:** Hand Colored

**Condition:** VG+

**Size:** 16 x 10 inches

## **Description:**

Scarce early map of Georgia and Alabama, hand colored by counties, showing towns, roads, rivers, lakes, mountains, swamps, court houses, Indian Villages, Forts, etc. Large region dedicated to Cherokee Indians and other large unsettled counties appear in Eastern Alabama. Early County configurations. One of the earliest separate maps of the state published outside of America. Gorgeous full color example.