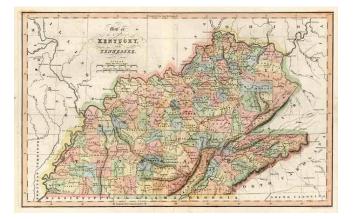

## Map of the States of Kentucky and Tennessee

| Stock#:           | 5816                       |
|-------------------|----------------------------|
| Map Maker:        | Hinton, Simpkin & Marshall |
| <b>D</b> .        | 1000                       |
| Date:             | 1832                       |
| Place:            | London                     |
| Color:            | Hand Colored               |
| <b>Condition:</b> | VG+                        |
| Size:             | 16 x 10 inches             |
|                   |                            |
| Price:            | SOLD                       |

## **Description:**

Scarce early map, hand colored by counties, showing towns, roads, rivers, lakes, mountains, court houses, Indian Villages, Forts, etc. County configurations are not yet complete. One of the earliest separate maps of the states published outside of America. Gorgeous full color example. Full color examples are rare on the market.