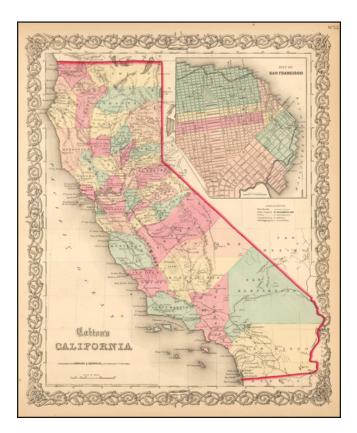

## Colton's California (with San Francisco inset map)

| Stock#:    | 58151          |
|------------|----------------|
| Map Maker: | Colton         |
| Date:      | 1860           |
| Place:     | New York       |
| Color:     | Hand Colored   |
| Condition: | VG+            |
| Size:      | 12 x 15 inches |
| Price:     | Not Available  |

## **Description**:

Scarce example of Colton's map of California, from Colton's Atlas of the United States.

The map is hand colored by county. Only 6 counties in Southern California, including San Diego, Los Angeles, San Bernardino, Buena Vista, Santa Barbara and San Luis Obispo.

Decorative border.