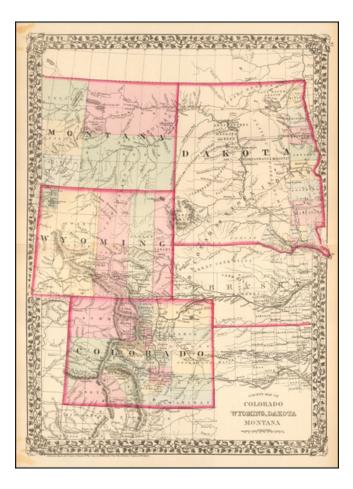

## **Description:**

Detailed regional map of Montana, Wyoming, Colorado, Dakota and Nebraska, which appeared in only a few editions of Mitchell's *New General Atlas*.

Only 5 counties shown in Montana and 4 in Wyoming. Fremont's Route is shown, as is the Caravan Route to Santa Fe.

A number of early railroad lines and stations are shown, as are post offices, other towns, the Pony Express route, forts, mountains, rivers, etc.