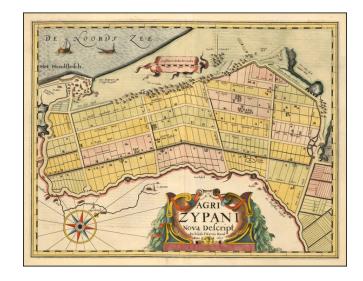

## Agri Zypani Nova Descript . . . Anno 1617

**Stock#:** 58146mp2 **Map Maker:** Kaerius

**Date:** 1617

Place: Amsterdam Colored Hand Colored

**Condition:** VG+

**Size:** 19.4 x 15 inches

**Price:** SOLD

## **Description:**

A fine early map of the Zijpe region of North Holland, which appeared in Petrus Kaerius's (Peter Van der Keere) *Germaniae Inferior id est, XVII Provinciarum ejus novae et exactae Tabulae Geographicae*, first published in Amsterdam in 1617.

Van der Keere's atlas was the first separately published atlas of the Low Countries.