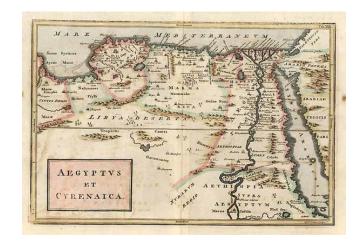

## Aegyptus et Cyrenaica [Red Sea & Nile]

**Stock#:** 5812 **Map Maker:** Cellarius

Date: 1703Place: GermanyColor: Hand Colored

**Condition:** VG+

**Size:** 12 x 8 inches

**Price:** SOLD

## **Description:**

Terrific map of the region between the Gulf of Lybia and the Red Sea, with marvelous detail along the Mediterranean Coastline and the Nile. Marvelous early placenames throughout, including Troglodytae, Ptolemais, and other 2000 year old place names. From an early edition of Cellarius' Notitia Orbis Antiqui, Sive Geographia Plenior...et Novis Tabulis Geographicis, which was published in London, Amsterdam and other places over the next 100 years and was one of the most popular Ancient Geographies of its time.