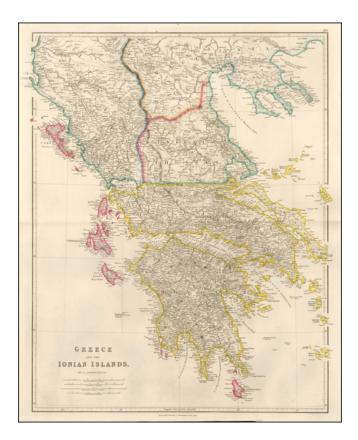

## **Description:**

Attractive map of Greece and the Ionian Islands, prior to the consolidation of the Island into the Greek nation.

The map appeared in John Arrowsmith's London Atlas.