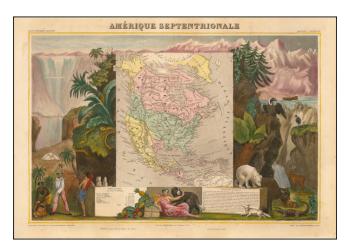

## **Description:**

Decorative map of North America, showing Texas as a Republic and a 54-40 or fight border with Canada, extending far north of the final boundary.

The map is surrounded by decorative allegorical scenes. Engraved by Raimond Bonheur, father of the famous French artist Rosa Bonheur. Gorgeous full color example.