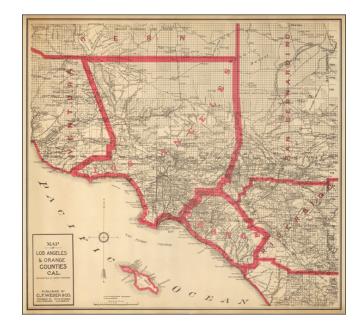

## **Description:**

Highly detailed map of Los Angeles and Orange Counties, published by C.F. Weber.

The map shows early railroads, roads, wagon roads, mines, lakes, mills, and many other details.

A number of early ranchos are shown. There is additional detail of surrounding counties including Ventura, Kern, San Bernardino and Riverside.

One of the earliest obtainable separately issued maps of Orange County, which was formed in 1889.