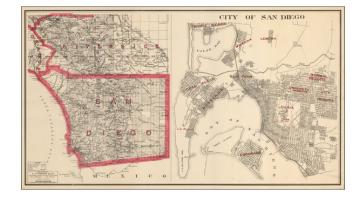

#### **Description:**

Scarce separately issued map of San Diego County and Riverside County, with a large second map of San Diego, published by C.F. Weber & Co.

The map is subdivided by townships and identifies towns, rivers, roads, railroads, and other details.

The township surveys are incomplete in large portions of the Riverside County map.

The map of San Diego extends north to Pacific Beach and includes towns referenced as Lemona, La Playa and Roseville.

The map is rare on the market. This is the first example we have seen.