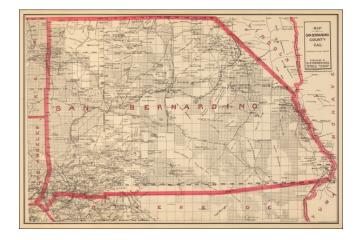

## **Description:**

Scarce separately issued map of San Bernardino County, published by C.F. Weber & Co.

The map is subdivided by townships and identifies towns, rivers, roads, railroads, and other details.

The township surveys are incomplete in large portions of the map.

A portion of Riverside County, Los Angeles County and Lincoln County, Arizona are also shown.

The map is rare on the market. This is the first example we have seen.