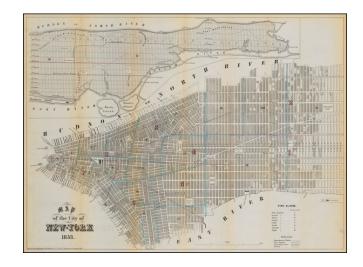

## Map of the City of New-York 1853

**Stock#:** 58092

Map Maker: Valentine's Manual

Date: 1853Place: New YorkColor: Outline Color

**Condition:** VG

**Size:** 21 x 15 inches

**Price:** SOLD

## **Description:**

Detailed map of New York City, colored by Wards and Fire Districts.

Shows public and private piers, streets, parks, and other details, with a larger plan of the Island of Manhattan at the top.