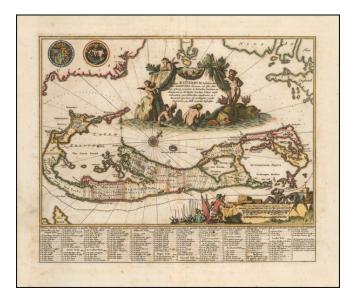

## **Description:**

Decorative map of Bermuda, featuring a large title cartouche showing Neptune, mermaids and a sea monster.

Includes the coats of arms of Bermuda and England and lists the islands proprietors of the various tribes. A most attractive variant on the Norwood survey map, complete with cartouches and vignettes of mermaids, sea monsters, seventeenth century Adventurers with flags and full dress uniform collaborating with Indians in the measuring and charting of the land they conquered.