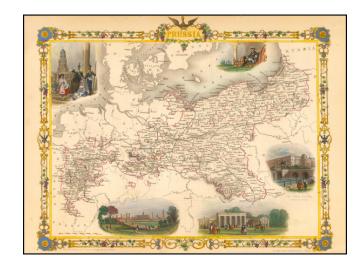

## **Description:**

Stunning full color example of this marvelous map of Pussia, surrounded by decorative vignettes.

Includes decorative vignettes showing French Church Berlin, Frederick the Great, The Royal Palace, Berlin, and Bradenberg Gate.

Engraved for R. Montgomery Martin's *Illustrated Atlas*. Tallis was one of the last great decorative map makers.

His maps are prized for the wonderful vignettes of indigenous scenes, people, etc.