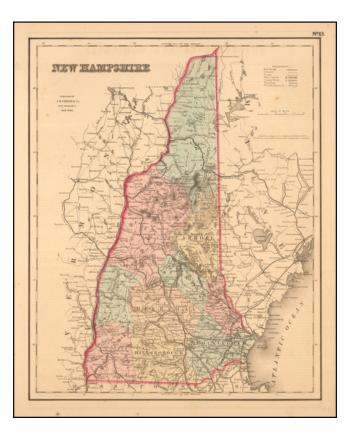

## **Description:**

Detailed map of New Hampshire, colored by townships. Shows towns, counties, townships, post offices, depots, rivers, railroads, and substantial additional details.

Decorative border.

A terrific map from Colton, one of the most prolific American mapmakers of the mid-19th Century.