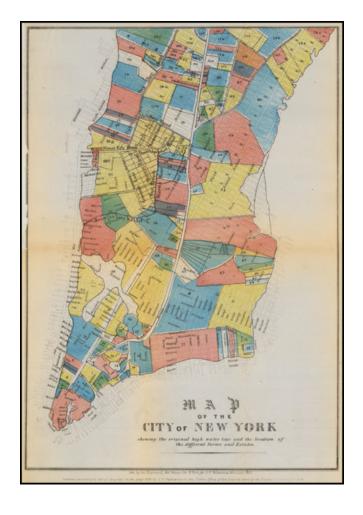

## Map of the City of New York shewing the original high water line and the location of the different Farms and Estates

**Stock#:** 58080

Map Maker: Valentine's Manual

Date: 1853Place: New YorkColor: Condition: VG

## **Description:**

Detailed early map of New York City, showing the city as it existed in the 18th Century.

Covers Manhattan below 51st Street.