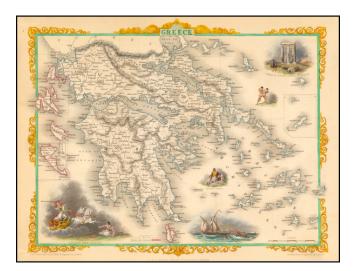

## **Description:**

Decorative color example of this marvelous map. Decorative vignettes of an ancient war chariot, Temple of Jupiter on Mt. Olympus, Greek Corsairs off Corfu, a modern Greek and wrestlers.

Engraved for *R. Montgomery Martin's Illustrated Atlas*. Tallis was one of the last great decorative map makers. His maps are prized for the wonderful vignettes of indigenous scenes, people, etc.