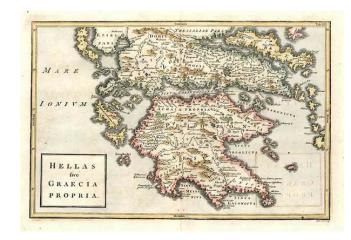

## Hellas sive Graecia Propria

**Stock#:** 5805 **Map Maker:** Cellarius

Date: 1703Place: GermanyColor: Hand Colored

**Condition:** VG+

**Size:** 12 x 8 inches

**Price:** SOLD

## **Description:**

Interesting map of Greece, etc. based upon 2000 year old cartography. From an early edition of Cellarius' Notitia Orbis Antiqui, Sive Geographia Plenior...et Novis Tabulis Geographicis, which was published in London, Amsterdam and other places over the next 100 years and was one of the most popular Ancient Geographies of its time. Zackarakis 544, 545.