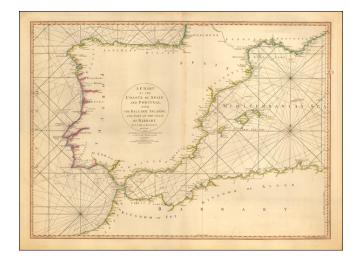

## A Chart of the Coasts of Spain and Portugal, with the Balearic Islands, and Part of the Coast of Barbary. MDCCLXXX. 2d. Edition

- Stock#:57960Map Maker:Faden
- Date:1780Place:LondonColor:Hand ColoredCondition:VGSize:28 x 20 inches

## **Description:**

Detailed sea chart of the Balearic Islands, Spain, and Portugal.

The chart extends to Provence and much of the Barbary coast to Bona. Good detail along coastal areas including the Straits of Gibraltar.