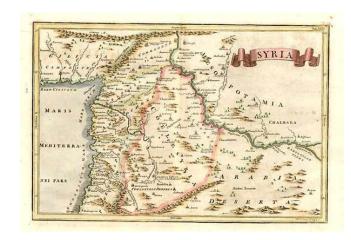

## Syria

**Stock#:** 5796 **Map Maker:** Cellarius

Date: 1703Place: GermanyColor: Hand Colored

**Condition:** VG+

**Size:** 12 x 8 inches

**Price:** SOLD

## **Description:**

Interesting map of the region bounded by the Mediterranean, Palestine, Mesopotamia, the Tigres, Chaldaea and Arabia, centered on Syria and Iraq. Babylonia is shown. Based upon 2000 year old geography. From an early edition of Cellarius' Notitia Orbis Antiqui, Sive Geographia Plenior...et Novis Tabulis Geographicis, which was published in London, Amsterdam and other places over the next 100 years and was one of the most popular Ancient Geographies of its time.