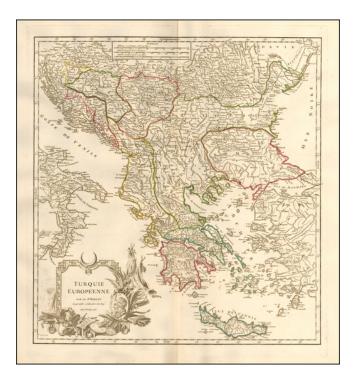

## **Description**:

Detailed map of Greece, Romania and the neighboring regions, during the period when the region was still a port of the Ottoman Empire.

Includes an elaborate title cartouche.

From an early edition of De Vaugondy's Atlas Universel, one of the most prolific atlases of the second half of the 18th Century.