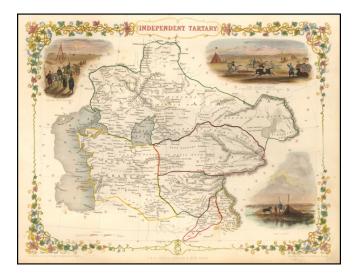

## Barry Lawrence Ruderman Antique Maps Inc.

7407 La Jolla Boulevard La Jolla, CA 92037 www.raremaps.com

(858) 551-8500 blr@raremaps.com

**Independent Tartary** 

| Stock#:           | 57938           |
|-------------------|-----------------|
| Map Maker:        | Tallis          |
| Date:             | 1851            |
| Place:            | London          |
| Color:            | Hand Colored    |
| <b>Condition:</b> | VG+             |
| Size:             | 13 x 9.5 inches |
| Price:            | SOLD            |

## **Description:**

Striking full color map of Tartary, with vignettes of the Bride Chase, Tartars on the journey, and the Tent of those days.

Engraved for R. Montgomery Martin's Illustrated Atlas. Tallis was one of the last great decorative map makers. His maps are prized for the wonderful vignettes of indigenous scenes, people, etc. Remarkable color.