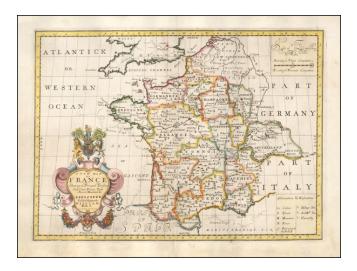

## A New Map of France. Shewing its Principal Divisions Chief Cities, Towns, Ports, Rivers, Mountains &c. Dedicated to His Highness William Duke of Glocester.

- Stock#:57935mp2Map Maker:Wells
- Date:1700 circaPlace:OxfordColor:Hand ColoredCondition:VG+Size:20 x 14.5 inches

## **Description:**

Decorative map of France at the beginning of the 18th Century. This map was part of an atlas dedicated to the Duke of Glocester, who was then attending school in Oxford.

A nice example full color example, with decorative cartouche and coat of arms.