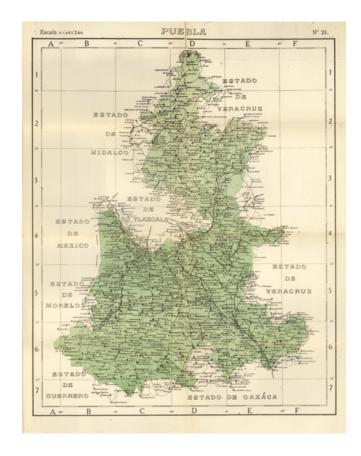

#### Rare Guide to the State of Puebla

Rare small pamphlet on the State of Puebla, published in Mexico City.

Two maps cover the state of Puebla. For show roads and other details.

Includes sections on:

- Geographical Description
- Hydrology
- Climatology
- Flora
- Fauna
- Mineral Production

#### Estado de Puebla.

- Agriculture
- Industries
- Transportation (Rail)
- Telegraph
- Telephone
- Postal Service
- Roads & Railways
- Indigenous People
- Major Cities, Monuments and Natural Beauty
- Main population (table)
- Important Celebrations (by City)
- Notes and Index

#### **Detailed Condition:**

57 pages of text, plus errata page. 6 folding maps and Itinerario table. Maps and Table detached. Two of the maps are double sided.