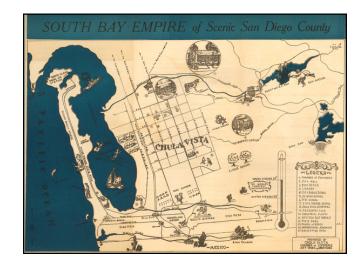

## **South Bay Empire of Scenic San Diego County**

**Stock#:** 57928 **Map Maker:** Young

**Date:** 1939 circa **Place:** Chula Vista, CA

**Color:** Color **Condition:** VG

**Size:**  $12 \times 9$  inches

#### **Description:**

Rare promotional brochure map of San Diego's South Bay, drawn by Anna Young for the Chula Vista Chamber of Commerce.

The map extends north to Point Loma and the Sweetwater Dam area, centered on Chula Vista.

### **Rarity**

The map is apparently very rare. This is the first example we have ever seen.