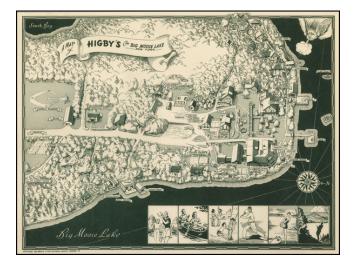

## **Description:**

Scarce pictorial map of Big Moose Lake.

As noted by Rumsey:

Pictorial map of Higsby Campground on Big Moose Lake, New York.

Shows roads, trails, beaches, buildings, Campgrounds, Sports and Recreation Facilities. Buildings are named.

On bottom panel vignettes of recreational activities.