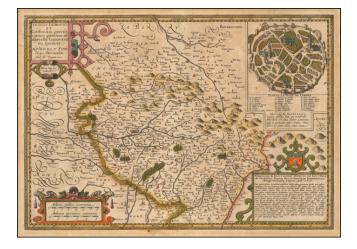

## (LImoges) Totius Lemovici et Confinium provinciarum quantum ad dioecesin Lemovicen sen spectant. Novissima et Fidissima Descriptio

- Stock#: 57921 Map Maker: Kaerius
- Date:1610 circaPlace:AmsterdamColor:Hand ColoredCondition:VGSize:19.5 x 13.5 inches

## **Description:**

Finely executed old color map of the Limoges region of France, published by Gerhard Mercator in his *Atlas Sive Cosmographia*.

Includes a large inset view of the town of Limoges, with views of major monuments.

Engraved by Peter Van Den Keere.