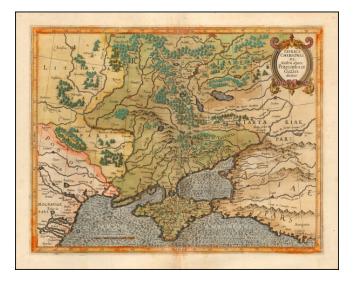

## Taurica Chersonesus. Nostra aetate Przecopsca, at Gazara dicitur.

Stock#:57908Map Maker:MercatorDate:1595 circaPlace:AmsterdamColor:Hand ColoredCondition:VGSize:20 x 16 inches

Price: SOLD

## **Description:**

Detailed map of Southern Ukraine, Crimea and surrounding regions between the northern coast of the Black Sea and Moscow.

Shows ports, fortified cities and the mouths of the Danube. Minor splitting along the towns, rivers, mountains, etc. Decorative cartouche.