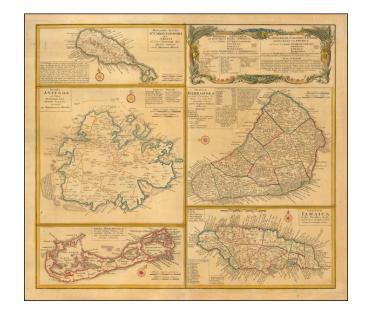

## **Barry Lawrence Ruderman Antique Maps Inc.**

7407 La Jolla Boulevard La Jolla, CA 92037

www.raremaps.com

(858) 551-8500 blr@raremaps.com

(Bermuda, Jamaica St. Kitts, Antigua & Barbados) Dominia Anglorum in praecipuis Insulis Americae ut sunt Insula S. Christopheri, Antegoa, Iamaica, Barbados nec non Insula Bermudes vel Sommers . . .

## **Description:**

Interesting set of 5 maps on a single sheet, showing St. Kitts, Antigua, Bermuda, Barbados, and Jamaica, each in excellent detail.'

The maps area drawn from separate maps made by Herman Moll in 1729. Each is finely engraved and meticulously detailed with its own compass rose, soundings, roads, topography and political divisions, as well as descriptive text and place name keys.