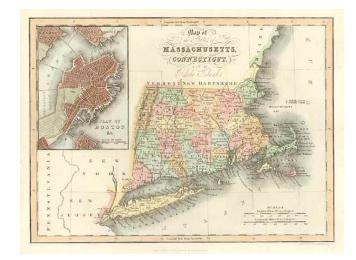

## Map of the States of Massachusetts, Connecticut and Rhode Island [Large Boston Inset]

**Stock#:** 5788

Map Maker: Hinton, Simpkin & Marshall

Date: 1832 Place: London

Color: Hand Colored

**Condition:** VG+

## **Description:**

Scarce early map of the region, hand colored by counties, with a large inset of the Plan of Boston. The plan of Boston predates the earliest appearance of any similar plan in an American Atlas. Nice detail throughout, including Long Island, Nantucket, Martha's Vineyard and Block Island. Gorgeous full color example. Full color examples are rare on the market.