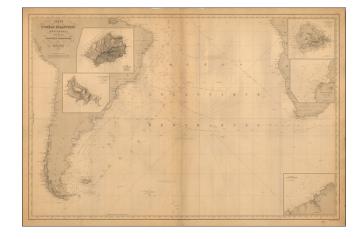

## **Description:**

Scarce French sea chart of the South Atlantic, published by Aime Robiquet.

The chart covers most of South America, the southern part of Africa and insets of Sainte Helene, the Island of Trinidad, the Island of Ascension and the area around Georgetown, Ascension.

The chart is annotated to show the tracks of a trip around Cape Horn.