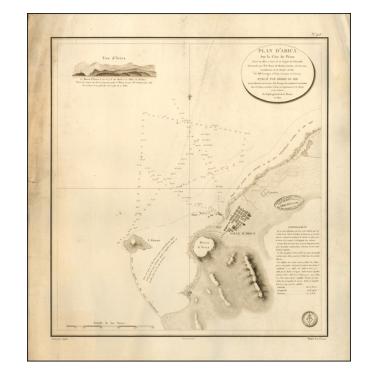

## Plan D'Arica Sur la Cote du Perou Levee en 1822 a bord de la Frigate la Clorinde Commandee par M. le Baron de Mackau . . . 1824

**Stock#:** 57845

Map Maker: Depot de la Marine

Date: 1824
Place: Paris
Color: Uncolored

## **Description:**

Rare separately published sea chart of the northern Chilean Coastline, centered on the town of Arica.

Fine chart of the area around Arica in Chile, on the border with Peru, from Volume 7 of the *Neptune François*.

The plan was drawn in 1822 during explorations by Ensigns Lartigue and Flury aboard the frigate *La Clorinde*, commissioned by the Baron of Mackau, and published in 1824 by the General Depot of the Navy under the ministry of the Marquis de Clermont-Tonnerre.