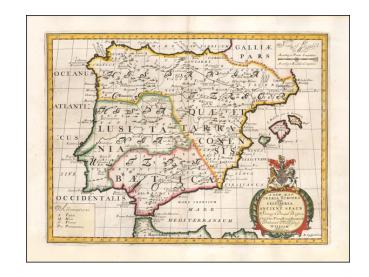

## A New Map of Iberia Europaea alias Celtiberia or Ancient Spain. Shewing its Principal Divisions and Cheif Cities, Towns, Rivers, Mountains, &c.

Stock#: 57836mp2 Map Maker: Wells

Date: 1700 Place: Oxford

## **Description:**

Decorative map of the Iberian Peninsula, colored by regions.

This decorative map was part of a set of 22 maps dedicated to William, Duke of Gloucester, who was then an 11 year old student at Oxford.