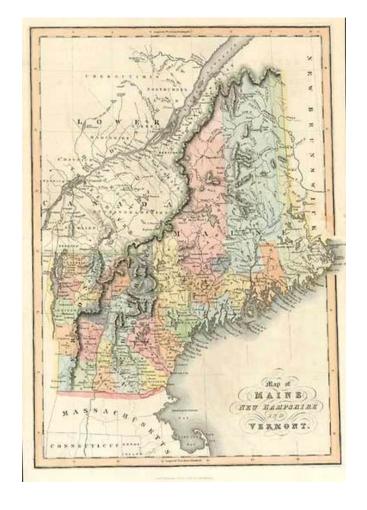

## Map of Maine, New Hampshire and Vermont

**Stock#:** 5783

Map Maker: Hinton, Simpkin & Marshall

Date: 1832 Place: London

**Color:** Hand Colored

**Condition:** VG+

**Size:**  $16 \times 10$  inches

**Price:** SOLD

## **Description:**

Scarce early map of part of New England, hand colored by counties. The county configurations in Maine are still quite primitive. Excellent detail, including mountains, rivers, roads, lakes, towns, and a host of other details. Gorgeous full color example. Full color examples are rare on the market.