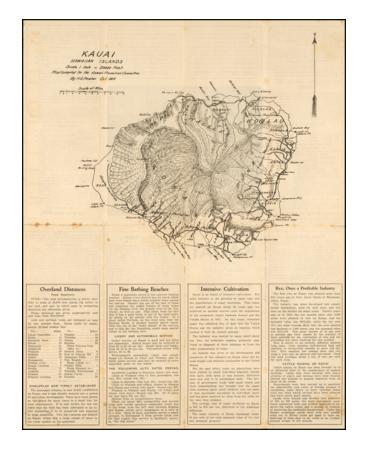

## Kauai Hawaiian Islands . . . . 1908 / IIsland of Kauai "The Garden Isle" Territory of Hawaii Map and Guide (Large Topographical map of Kauai)

Stock#: 57825 Map Maker: Newton

Date: 1917
Place: Honolulu
Color: Uncolored

## **Description:**

Detailed early promotional map of Kauai, published by the Hawaii Promotion Committee.

The primary map provides a detailed treatment of Kauai, with roads, rivers, topographical details and other information.

The secondary map is a photo of a topographical map of Kauai from 1907, by the Honolulu Normal School.

Detailed promotional information on both sides.

An interesting scarce local promotional work.