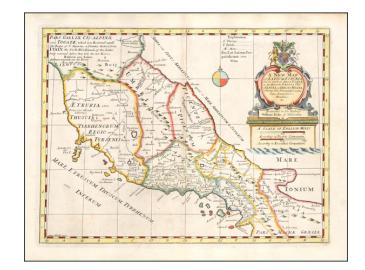

## Barry Lawrence Ruderman Antique Maps Inc.

7407 La Jolla Boulevard La Jolla, CA 92037

www.raremaps.com

(858) 551-8500 blr@raremaps.com

A New Map of Latium Etruria and as much of Antient Italy as lay Between Gallia Cisalpina and Graecia Magna, Shewing its Principal Divisions, Cities, Towns, Rivers . . . &c.

## **Description:**

Decorative regional map of the Central and Southen Regions of Italy, as known in ancient times.

This decorative map was part of a set of 22 maps dedicated to William, Duke of Glouchester, who was then an 11 year old student at Oxford.