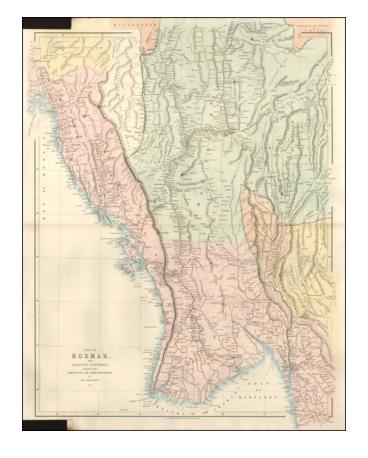

## Map of Burmah, and Adjacent Countries, compiled from Various M.S. and Other Documents, By John Arrowsmith. 1853

**Stock#:** 57819 **Map Maker:** Arrowsmith

Date: 1853Place: LondonColor: ColorCondition: VG+

## **Description:**

Highly detailed map of Myanmar and Western Thailand, published by John Arrowsmith.

The map is exceptionally detailed, including towns, rivers, topographical details and some interior roads.