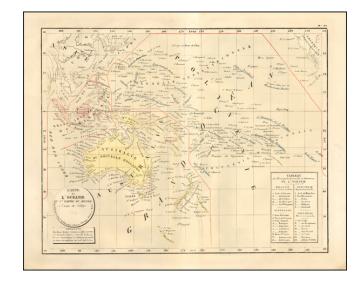

## Carte de L'Ocean ou 5e. Partie du Monde a l'usage des Colleges . . .

**Stock#:** 57809 **Map Maker:** Selves

Date: 1833 Place: Paris

**Color:** Hand Colored

**Condition:** VG+

**Size:**  $17 \times 13$  inches

## **Description:**

Rare large format map of Oceania and the Pacific which was apparently prepared for instructional purposes.

An early example of lithography on French maps, perhaps the earliest we have ever seen.