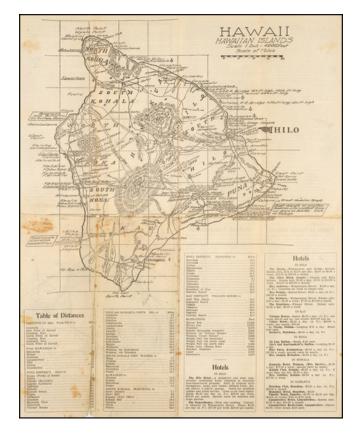

### Hawaii Hawaiian Islands . . . / The Island of Hawaii "The Scenic Isle" Territory of Hawaii U. S. A. Map and Guide (Large Inset of Crater of Kiluea)

**Stock#:** 57803 **Map Maker:** Newton

Date: 1916 Place: Hilo

### **Description:**

Detailed early promotional map of the Big Island of Hawaii, published by the Hawaii Publicity Commission, Hilo, Hawaii.

The primary map provides a detailed treatment of Oahu, with roads, rivers, topographical details and other information.

The secondary map is one of the earlier indigenously published maps of Kilauea.

Detailed promotional information on both sides.

An interesting scarce local promotional work.