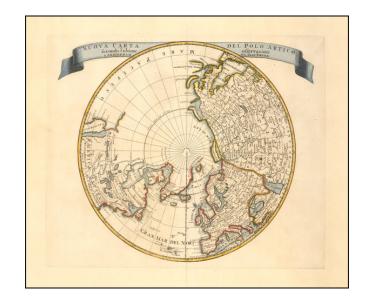

## Nuova Carta Del Polo Artico secondo l'ultime observaioni

**Stock#:** 57800 **Map Maker:** Tirion

Date: 1740 circaPlace: AmsterdamColor: Hand Colored

**Condition:** VG+

**Size:** 13 x 11 inches

**Price:** SOLD

## **Description:**

Terrific map of the North Polar region, which shows the Northeast Passage, but no definite Northwest Passage.

California is shown as an Island, along with the River systems of North America. Nice detail in the Polar regions, especially New Denmark and Greenland and in Asia and Europe.

A scarce Italian example of this decorative map.