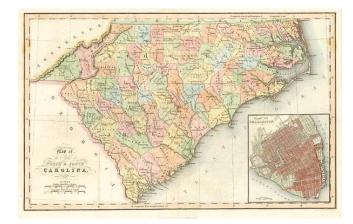

## Map of the States of North & South Carolina [Large Charleston Inset]

**Stock#:** 5779

Map Maker: Hinton, Simpkin & Marshall

Date: 1832 Place: London

Color: Hand Colored

**Condition:** VG

**Size:** 16 x 10 inches

## **Description:**

Scarce early map of the Carolinas, hand colored by counties. Primitive county configurations still appear in the west. Shows towns, roads, rivers, mountains, lakes, post offices, court houses, rivers, Indian Villages, forts, etc. Excellent plan of Charleston, predating the earliest plan to appear in an American Atlas. Highly detailed map, showing towns, Indian Villages, forts, roads, rivers, mountains, lakes, etc. One of the earliest separate maps of these states published outside of America. Gorgeous full color example. Full color examples are rare on the market.