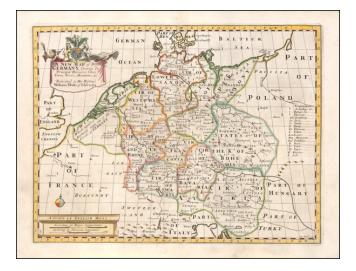

## A New Map of Present Germany, Shewing Its Principal Divisions, Cities, Towns, Rivers, Mountains &c.

- Stock#: 57732mp2 Map Maker: Wells
- Date:1712Place:OxfordColor:Hand ColoredCondition:VGSize:20 x 14.5 inches

## **Description:**

Decorative map of the region centered on Poland and Russia, extending from the Black Sea and the Gulf of Venice to the Baltic Sea.

Two title cartouches and decorative coat of arms.

This map was part of an atlas dedicated to the Duke of Gloucester, who was then attending school in Oxford. The maps were highly regarded at the time for there accuracy.