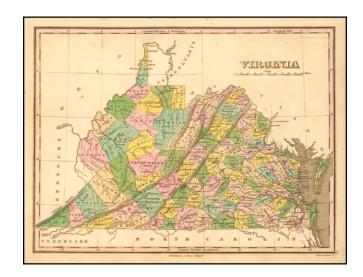

## **Description:**

Early map of the state of Virginia from Finley's atlas.

The map is hand colored by counties and shows towns, roads, rivers, mountains and other geographical features.

The western portion of the state lacks a number of counties, which will later be part of West Virginia.