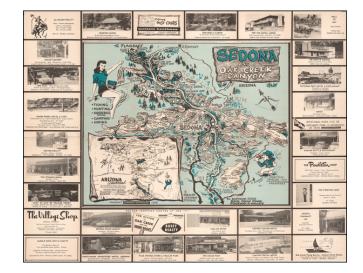

## Sedona and Oak Creek Canyon (Flagstaff on verso)

**Stock#:** 57711

Map Maker: Millett Brothers

Date: 1958Place: n.p.Color: ColorCondition: VG+

**Size:** 22 x 17 inches

**Price:** \$ 275.00

### Bring Your Camera -- This is A Photographers Paradise!

Rare pictorial promotional map, advertising Sedona and the Flagstaff area.

The Sedona side provides a marvelous whimsical look at Sedona and Oak Creek Canyon, with its tourist attractions and natural features.

The Flagstaff map offers vignettes showing its proximity to the Grand Canyon.

Brochure title is Map of Arizona's Fabulous Flagstaff and Beautiful Sedona Including Oak Creek Canyon.

Each side of the map is surrounded by advertising and photographs of local businesses.